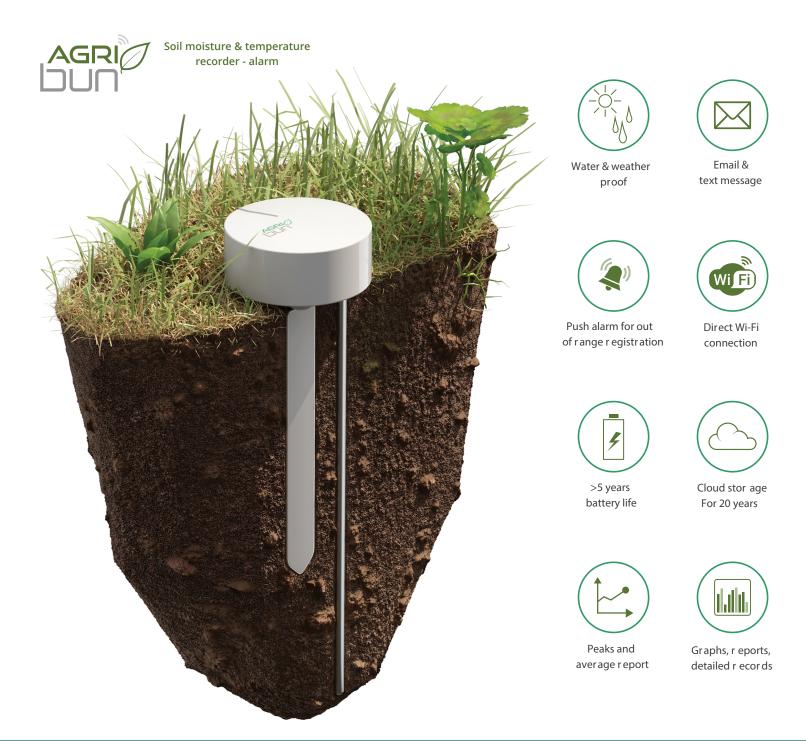

"Agribun", records temperature and soil's moisture in short intervals and upload the records for your access on a web-based application. The web application sends out email and text message (SMS) notifications if any of the pre-defined temperature or moisture levels exceed or fall below your adjustable defined limits. With "Agribun", crucial environmental conditions are constantly monitored, well documented and quality of final product guaranteed as expected.

## **Key features**

Easy installation 24/7 Nighttime-daytime r ecor ding soil temper ature and moistur e Stable capacitive moistur e sensor No measur ement drift in time (no soil ionization) Water and weather pr oof Wi-Fi wireless connection Ultra-long battery life (up to 5 years) [r eplaceable] Min/Max alarm for moistur e & temper ature Text message, email and in app alarm No need to install application Access to r ecor ds 24/7 on mobile/tablet/computer One and half year of internal memory (hourly r ecor ds)

## **Technical specifications**

Connection r ange: Up tp 500 meters (550 yds) [with particular r outer types] Available temper ature sensor dept: 15/20/25/30 cm (6/8/10/12")Temper ature measur ement Range:  $-15 \sim +70 \circ C$ 