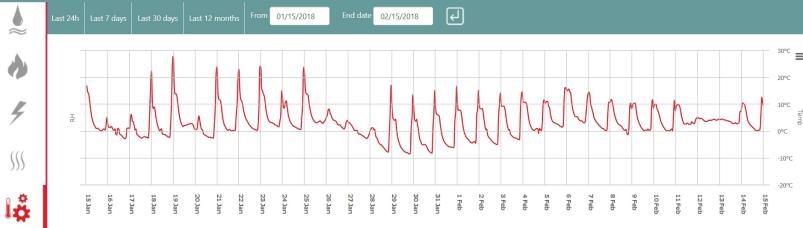

"Agribun", records temperature and soil's moisture in short intervals and upload the records for your access on a web-based application. The web application sends out email and text message (SMS) notifications if any of the pre-defined temperature or moisture levels exceed or fall below your adjustable defined limits. With "Agribun", crucial environmental conditions are constantly monitored, well documented and quality of final product guaranteed as expected.

## **Key features**

Easy installation 24/7 Nighttime-daytime r ecor ding soil temper ature and moistur e Stable capacitive moistur e sensor No measur ement drift in time (no soil ionization) Water and weather pr oof Wi-Fi wireless connection Ultra-long battery life (up to 5 years) [r eplaceable] Min/Max alarm for moistur e & temper ature Text message, email and in app alarm No need to install application Access to r ecor ds 24/7 on mobile/tablet/computer One and half year of internal memory (hourly r ecor ds)