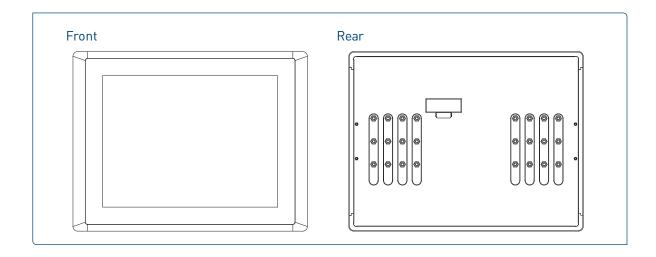

Size: 15" (4:3)

• Max. Resolution: 1024 x 768

• Brightness (cd/m2): 350

• Contrast Ratio: 800 : 1

• LCD Color: 16.2M

• Pixel Pitch (mm): 0.297 (H) x 0.297 (V)

• Viewing Angle (H-V): 160 / 150

• Backlight MTBF: 50000 hrs (LED Backlight)

#### Touch

- Resistive 5-wire Touch for CV-115R Only
- Projected Capacitive Touch for CV-115C Only

#### Environment

- Operating Temperature: Ambient with Air Flow: 0°C to 65°C (with Industrial Grade Peripherals)
- Storage Temperature: -20°C to 65°C
- Relative Humidity: 80% RH @ 40°C (non-condensing)
- IP Level: IP 65 Compliant Front Panel

#### **Physical**

- Dimension (WxDxH, mm): 408 x 312.4 x 59.2 mm
- Weight: 4.36 kg
- Construction Front Panel: Die-cast Flat Surface

#### Certification

- CE
- FCC Class A



# >>> External Mechanical Layout



# >>> Dimensions



# >>> Ordering Information

## Available Models

| Model No. | Product Description                                            |
|-----------|----------------------------------------------------------------|
| CV-115R   | 15" TFT XGA 4:3 Display Module with Resistive 5-wire Touch     |
| CV-115C   | 15" TFT XGA 4:3 Display Module with Projected Capacitive Touch |

### Package Checklist

• CV-115 Display Module x 1

• Panel Mounting Kit x 8