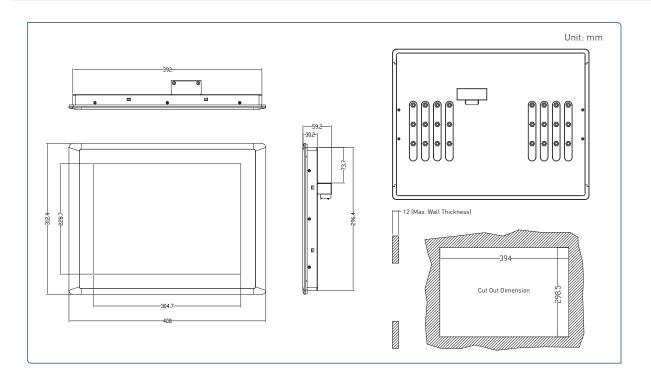

# >>> Dimensions

#### **Physical**

- Dimension (WxDxH, mm): 408 x 312.4 x 59.2 mm
- Weight: 4.36 kg
- Construction Front Panel: Die-cast Flat Surface