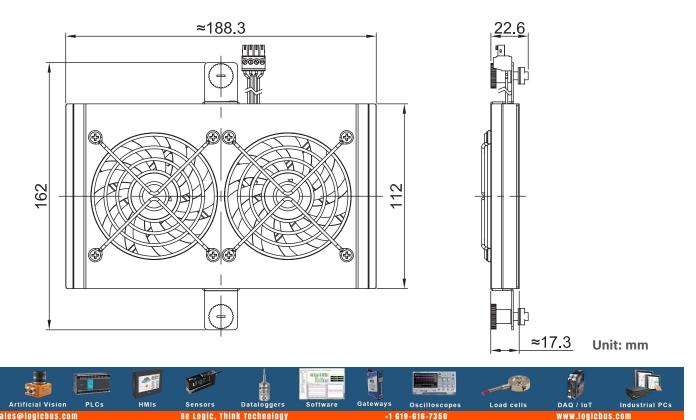

### Specifications

| Speed Reference         | 4000 RPM               |
|-------------------------|------------------------|
| Power Consumption       | 4.68 WATTS             |
| Noise                   | 35.7 dBA               |
| Rated Voltage           | 12 VDC                 |
| Rated Current           | 0.35 AMP               |
| Cable Length            | 16 cm                  |
| Interface               | 1x 4Pin Terminal Block |
| Dimension ( W x D x H ) | 188.3 x 162 x 22.6 mm  |

### Dimensions