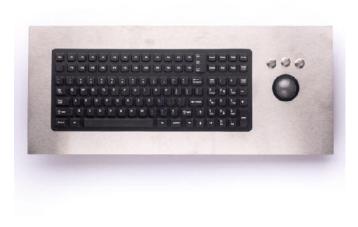

## PM-2000-TB

Panel Mount Keyboard with Trackball

The PM-2000-TB by iKey® is constructed using a highlyrugged stainless steel case and industrial silicone rubber pad, ensuring NEMA 4X protection in extremely rugged applications. The PM-2000-TB provides users with a full 114-key industrial keyboard and trackball industrial pointing device. It has two rows of function keys that allow for single keystroke access to software shortcuts. The laser trackball pointing device is integrated into the keyboard for additional usability. Features: 10-Key Numeric Pad 114-Key Functionality 24 Function Keys Integrated Trackball PS/2 and Separate-Cable USB configurations available