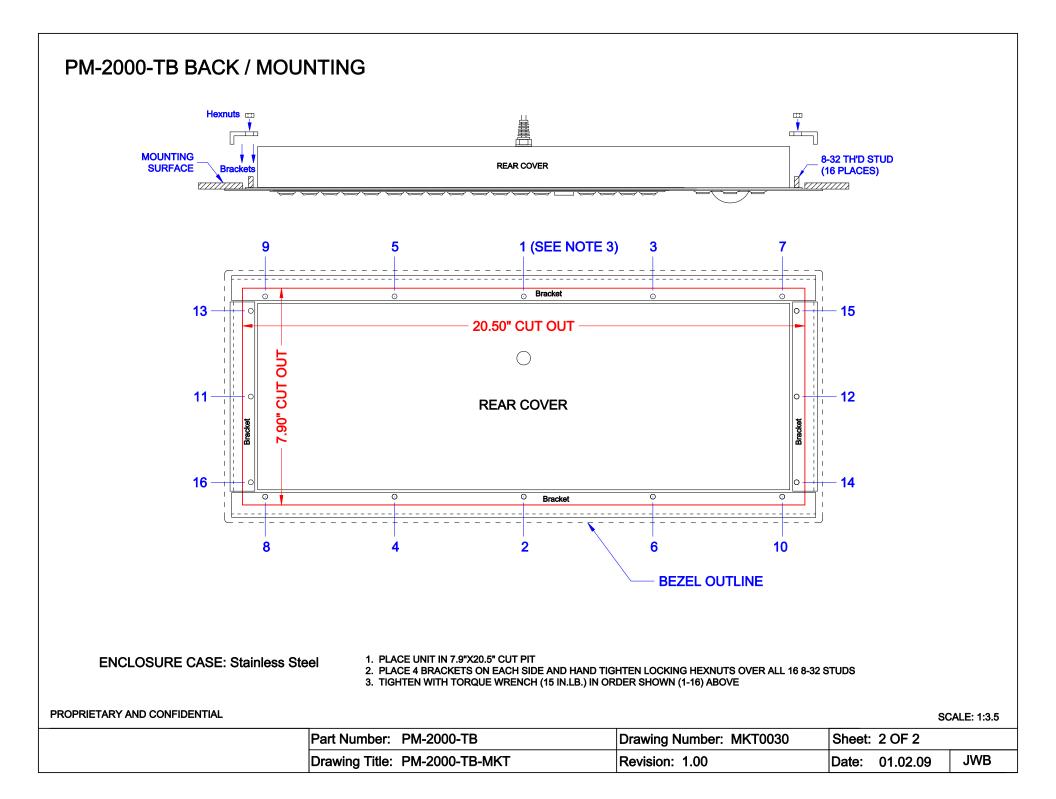

## Product Code PM-2000-TB

| CERTIFICATIONS    | NEMA 4X, CE UL60950, FCC Part 15 Class B                                                                                                                                                         |
|-------------------|--------------------------------------------------------------------------------------------------------------------------------------------------------------------------------------------------|
| SHOCK             | 3x11 ms pulses of 50g on each of 3 axes                                                                                                                                                          |
| CABLE             | LENGTH: 10 feet (3 meters) DESIGN: "Y" PS/2 or two USB cables                                                                                                                                    |
| KEY SWITCH        | MATERIAL: Industrial Silicone Rubber LIFE: Greater than 10 Million Cycles TRAVEL: 0.055 in. (1.4mm) ACTUATION FORCE: 7.03 oz. +/- 1.06 oz. (200g +/- 30g) FEEDBACK: Tactile with Mechanical Snap |
| VIBRATION         | POWER SPECTRAL DENSITY: 0.04g/Hz FREQUENCY RANGE: 20Hz - 2 kHz DURATION OF TEST<br>PER AXIS: 3 hours                                                                                             |
| POWER             | PS/2: KEYBOARD: 50mA@5V (from Keyboard port) POINTER: 45 mA@5V (from Mouse port) USB: 95mA@5V (from CPU port)                                                                                    |
| COMPATABILITY     | PS/2 KEYBOARD/TRACKBALL: All Windows Operating Systems USB KEYBOARD/TRACKBALL: All Windows and Macintosh OS                                                                                      |
| TEMPERATURE RANGE | STORAGE: -40C to +85C (-40F to +185F) OPERATING: 0C to +55C (+32F to +131F)                                                                                                                      |
| WEIGHT            | 5.75 lbs +/- 0.10 lbs (2.61 kg +/- 0.05 kg)                                                                                                                                                      |
| WARRANTY          | 1 year limited warranty                                                                                                                                                                          |
| HUMIDITY          | 100% (when properly installed)                                                                                                                                                                   |
| DIMENSIONS        | 21.80" x 9.20" x 0.44" (w-h-d) 553.7mm x 233.7mm x 11.2mm SCREWS: 1.58" (40.1mm)                                                                                                                 |
| MODEL NUMBERS     | PM-2000-TB-PS2: With PS/2 cable PM-2000-TB-USB: With USB cable                                                                                                                                   |
|                   |                                                                                                                                                                                                  |