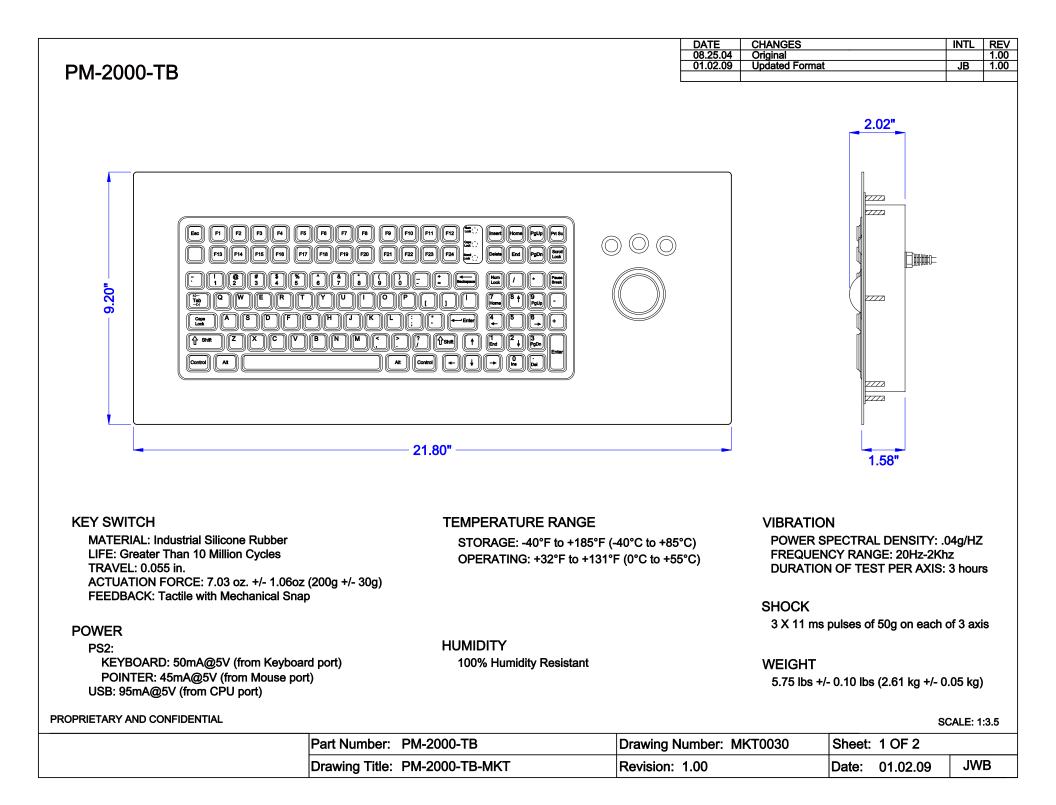

## PM-2000-TB

Panel Mount Keyboard with Trackball

The PM-2000-TB by iKey® is constructed using a highlyrugged stainless steel case and industrial silicone rubber pad, ensuring NEMA 4X protection in extremely rugged applications. The PM-2000-TB provides users with a full 114-key industrial keyboard and trackball industrial pointing device. It has two rows of function keys that allow for single keystroke access to software shortcuts. The laser trackball pointing device is integrated into the keyboard for additional usability. Features: 10-Key Numeric Pad 114-Key Functionality 24 Function Keys Integrated Trackball PS/2 and Separate-Cable USB configurations available

## Product Code PM-2000-TB

| CERTIFICATIONS    | NEMA 4X, CE UL60950, FCC Part 15 Class B                                                                                                                                                         |
|-------------------|--------------------------------------------------------------------------------------------------------------------------------------------------------------------------------------------------|
| SHOCK             | 3x11 ms pulses of 50g on each of 3 axes                                                                                                                                                          |
| CABLE             | LENGTH: 10 feet (3 meters) DESIGN: "Y" PS/2 or two USB cables                                                                                                                                    |
| KEY SWITCH        | MATERIAL: Industrial Silicone Rubber LIFE: Greater than 10 Million Cycles TRAVEL: 0.055 in. (1.4mm) ACTUATION FORCE: 7.03 oz. +/- 1.06 oz. (200g +/- 30g) FEEDBACK: Tactile with Mechanical Snap |
| VIBRATION         | POWER SPECTRAL DENSITY: 0.04g/Hz FREQUENCY RANGE: 20Hz - 2 kHz DURATION OF TEST<br>PER AXIS: 3 hours                                                                                             |
| POWER             | PS/2: KEYBOARD: 50mA@5V (from Keyboard port) POINTER: 45 mA@5V (from Mouse port) USB: 95mA@5V (from CPU port)                                                                                    |
| COMPATABILITY     | PS/2 KEYBOARD/TRACKBALL: All Windows Operating Systems USB KEYBOARD/TRACKBALL: All Windows and Macintosh OS                                                                                      |
| TEMPERATURE RANGE | STORAGE: -40C to +85C (-40F to +185F) OPERATING: 0C to +55C (+32F to +131F)                                                                                                                      |
| WEIGHT            | 5.75 lbs +/- 0.10 lbs (2.61 kg +/- 0.05 kg)                                                                                                                                                      |
| WARRANTY          | 1 year limited warranty                                                                                                                                                                          |
| HUMIDITY          | 100% (when properly installed)                                                                                                                                                                   |
| DIMENSIONS        | 21.80" x 9.20" x 0.44" (w-h-d) 553.7mm x 233.7mm x 11.2mm SCREWS: 1.58" (40.1mm)                                                                                                                 |
| MODEL NUMBERS     | PM-2000-TB-PS2: With PS/2 cable PM-2000-TB-USB: With USB cable                                                                                                                                   |
|                   |                                                                                                                                                                                                  |