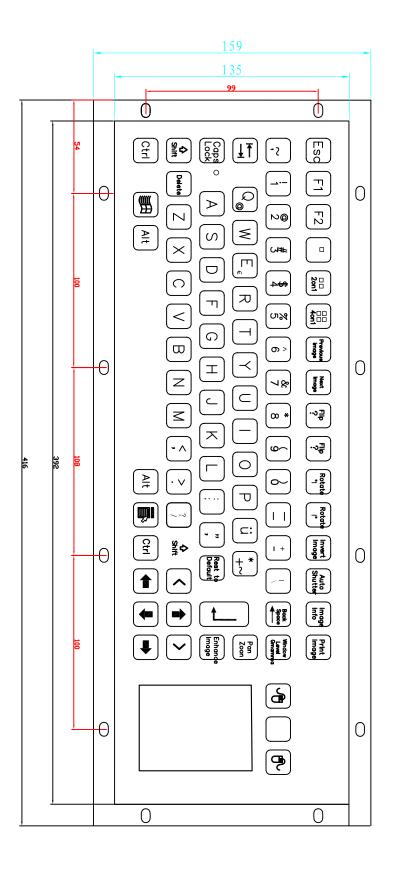

## **Model Number: LBKB35006**

Protection Level: IP65; NEMA4X

Lifespan: > 5 years.
Interface: USB available.
Supply Voltage: +5V DC +/-5%

Operating temperature: -10C to +60C Storage temperature: -20C to +70C. Panel dimensions: 392mm x 135mm

Dustproof, Water proof, Vandalism resistance

Mounting type: Rear Mounting

No. of keys: 89 keys, high quality stainless steel

Touch pad

Key switch Technology: Silicone switching element Key switch lifetime: > 5 million of operations.

Actuation Force/travel: 1N/2.0mm Mounting Rack: Aluminum alloy

Lettering: laser engraved legends for excellent durability

G.W.: 2.00kg.

All languages version and interface are available on

request.