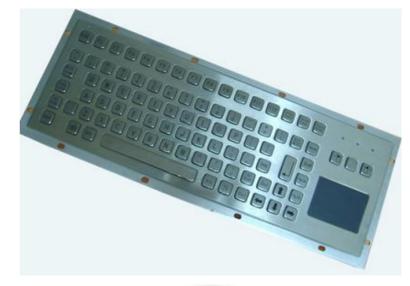

## **Model Number: LBKB35006**

Protection Level: IP65; NEMA4X

Lifespan: > 5 years.
Interface: USB available.
Supply Voltage: +5V DC +/-5%

Operating temperature: -10C to +60C Storage temperature: -20C to +70C. Panel dimensions: 392mm x 135mm

Dustproof, Water proof, Vandalism resistance

Mounting type: Rear Mounting

No. of keys: 89 keys, high quality stainless steel

Touch pad

Key switch Technology: Silicone switching element Key switch lifetime: > 5 million of operations.

Actuation Force/travel: 1N/2.0mm Mounting Rack: Aluminum alloy

Lettering: laser engraved legends for excellent durability

G.W.: 2.00kg.

All languages version and interface are available on

request.