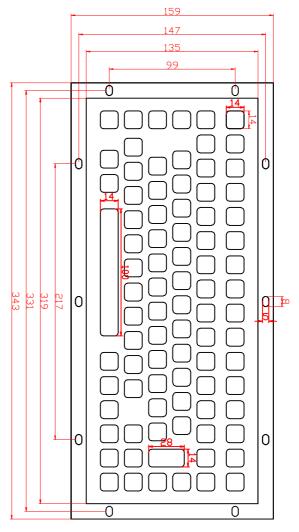

## **Model Number: KB012**

Protection Level: IP65; NEMA4X

Lifespan: > 5 years.

Interface: PS2, USB available. Supply Voltage: +5V DC +/-5%

Operating temperature: -10C to +60C Storage temperature: -20C to +70C. Panel dimensions: 319mm x 135mm