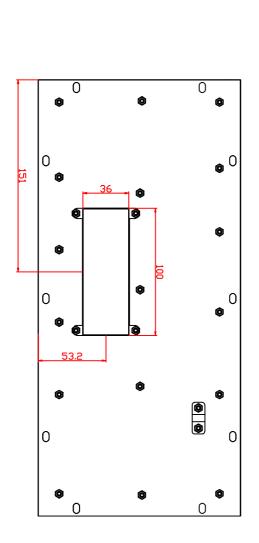

## **Model Number: KB012**

Protection Level: IP65; NEMA4X

Lifespan: > 5 years.

Interface: PS2, USB available. Supply Voltage: +5V DC +/-5%

Operating temperature: -10C to +60C Storage temperature: -20C to +70C. Panel dimensions: 319mm x 135mm