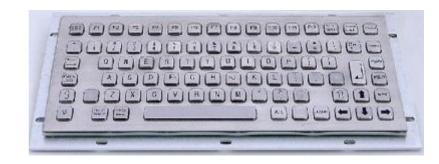

## **Model Number: KB012**

Protection Level: IP65; NEMA4X

Lifespan: > 5 years.

Interface: PS2, USB available. Supply Voltage: +5V DC +/-5%

Operating temperature: -10C to +60C Storage temperature: -20C to +70C. Panel dimensions: 319mm x 135mm

Dustproof, Water proof, Vandalism resistance

Mounting type: Rear Mounting

No. of keys: 86 keys, high quality stainless steel Key switch Technology: Silicone switching element Key switch lifetime: > 5 million of operations.

Actuation Force/travel: 1N/2.0mm Mounting Rack: Aluminum alloy

Lettering: laser engraved legends for excellent durability

G.W.: 1.80kg.

All languages version and interface are available on

request.