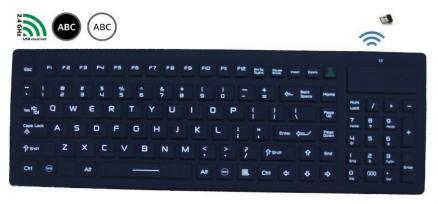

## LBSK35320-WL-BLK

## **Wireless Industrial Keyboard**

- A Wireless industrial keyboard made by Inputel, washable, made of rigid silicone
- 24GHz digital radio frequency technology
- Automatic synchronization between keyboard and receiver
- Working distance up to 10 meters
- Keyboard main power ON/OFF switch
- Rubberized surface provides comfortable use of typing
- Compatible with Microsoft ® Windows ® 10, 8, 7, Vista ® & XP
- Communication: Nano USB receiver
- Power: 2xAAA alkaline battery (not included)
- Dimensions: 378(L) x 133(W) x 16(T) mm
- Protection level: IP65
- Approvals: CE, FCC, RoHs & WEEE