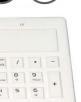

## LBSK35320-WL

## **Wireless Industrial Keyboard**

- A Wireless industrial keyboard made by Inputel, washable, made of rigid silicone
- 24GHz digital radio frequency technology
- Automatic synchronization between keyboard and receiver
- Working distance up to 10 meters
- Keyboard main power ON/OFF switch
- Rubberized surface provides comfortable use of typing
- Compatible with Microsoft ® Windows ® 10, 8, 7, Vista ® & XP
- Communication: Nano USB receiver
- Power:2xAAA alkaline battery
- Dimensions: 378(L) x 133(W) x 16(T) mm
- Protection level: IP65
- Approvals: CE, FCC, RoHs & WEEE