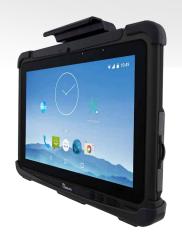

# **Vehicle Cradle for M101M8**

VC-M101M8

### One hand docking:

1 Insert the Tablet PC into the docking

2. Push down the hook, the lock will lock automatically

## One hand undocking:

1.Slide the latch to open the hook

2.Remove the Tablet from docking