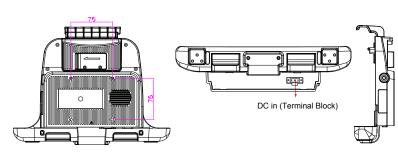

#### **Mechanical Drawing**

### **Specification**

| Dimension   | 284.41 x 213.3 x 73.18 mm       |
|-------------|---------------------------------|
| Power Input | 9~36V DC In                     |
| Mounting    | 75 x 75mm VESA Mount            |
| Vibration   | MIL STD. 810G, 5 ~ 500Hz, 2.24G |