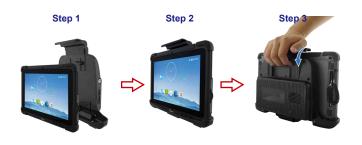

### One hand docking:

1 Insert the Tablet PC into the docking

2. Push down the hook, the lock will lock automatically