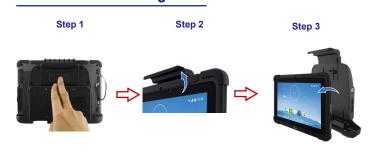

## One hand undocking:

1.Slide the latch to open the hook

2.Remove the Tablet from docking