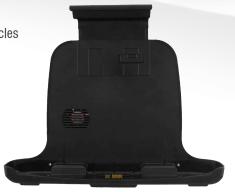

# **Vehicle Cradle for M101M8**

VC-M101M8

#### **Product Features:**

- · Keeps the tablet securely fastened on moving vehicles
- · Anti-theft design with key lockable cradle
- Wide power voltage input (9~36V DC-in)
- IP52 design (Rain proof)
- · VESA standard for various standard fixtures