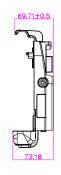

#### **Mechanical Drawing**

### **Specification**

| Dimension   | 284.41 x 213.3 x 73.18 mm       |
|-------------|---------------------------------|
| Power Input | 9~36V DC In                     |
| Mounting    | 75 x 75mm VESA Mount            |
| Vibration   | MIL STD. 810G, 5 ~ 500Hz, 2.24G |