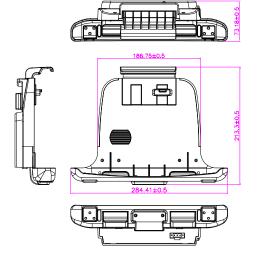

#### **Mechanical Drawing**

### **Specification**

| Dimension   | 284.41 x 213.3 x 73.18 mm       |
|-------------|---------------------------------|
| Power Input | 9~36V DC In                     |
| Mounting    | 75 x 75mm VESA Mount            |
| Vibration   | MIL STD. 810G, 5 ~ 500Hz, 2.24G |