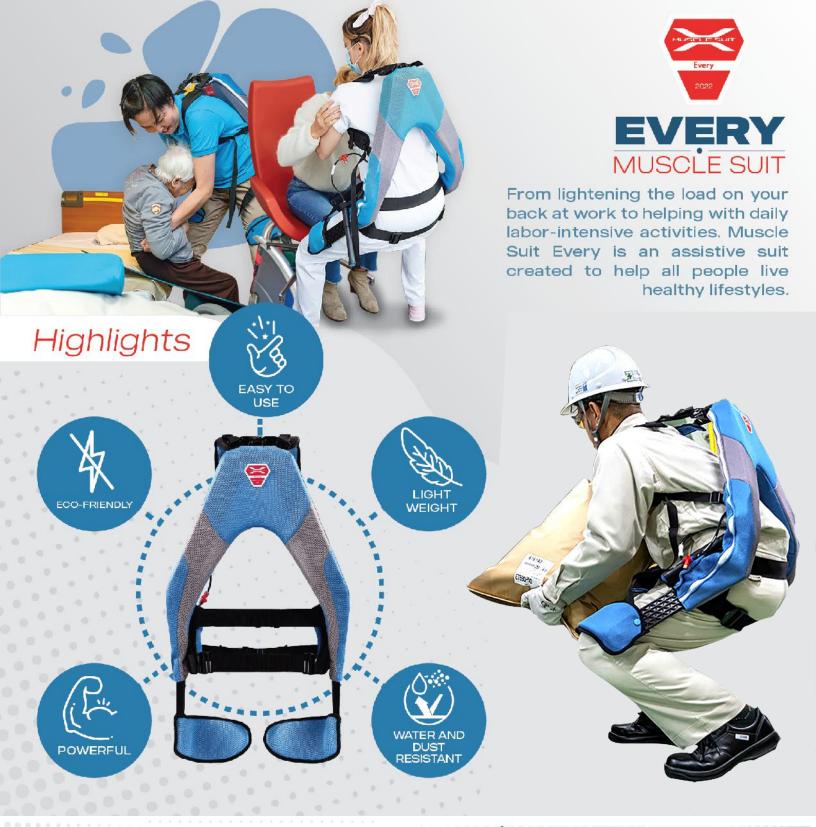

A company founded in October 2001 being a worldwide representative of leading companies in the areas of automation, measurement, and control.













# LINE CARD 2023 - 2024

#### SUPPLIER / MANUFACTURER SUMMARY

Over the years the company's client portfolio has been increasing. Among the most prominent industries that we can mention are electronics, automotive, oil, maguiladoras, pharmaceuticals, integrators, universities, and research centers.

#### AUTHORIZED DISTRIBUTORS































### OUR PRESENCE



## **CATEGORIES**





















SSENECA



Winsonic\*







































#### STEPPER MOTORS

- Motion and position control
- Multiple axis motion
- Linear and Circular Interpolations
- Step and direction positioning
- Machining centers
- Industrial and collaborative robots









#### INDUSTRIAL PC'S & HMI'S

- Weighing and labeling
- Food industry
- Self-service ordering ma