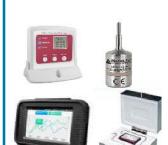

#### SENSORS & MONITORING

- Realtime temperature and humidity monitoring
- Ideal for applications such as logistics and warehouses
- Monitoring with alarms to keep the works of art within the appropriate temperatures and humidity
- Monitoring of food and perishables.

## WIRELESS NODES & SENSORS

- Humidity and temperature monitoring for server and data rooms.
- Environmental monitoring for greenhouses, warehouses and mushroom plants.
- Humidity and temperature monitoring for mobile installations.